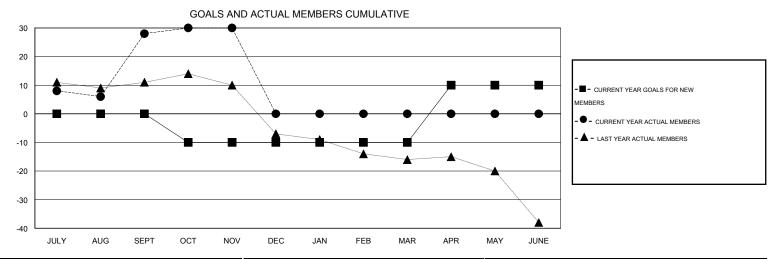

0

JULY

AUG

SEPT

OCT

NOV

DEC

JAN

FEB

MAR

APR

MAY

JUNE

## LOCATION REP OF SOUTH AFRICA

GMT CA 6-Afi

| Clubs                       |                  |           |                  |                  | Members                     |                    |                                     |                    |                  |
|-----------------------------|------------------|-----------|------------------|------------------|-----------------------------|--------------------|-------------------------------------|--------------------|------------------|
| RESULTS FOR 2016-2017       |                  |           |                  |                  | RESULTS FOR 2016-2017       |                    |                                     |                    |                  |
| QUARTER                     | NEW CLUB<br>GOAL | NEW CLUBS | DROPPED<br>CLUBS | NET<br>GAIN/LOSS | QUARTER                     | NEW MEMBER<br>GOAL | CHARTER AND<br>NEW MEMBERS<br>ADDED | DROPPED<br>MEMBERS | NET<br>GAIN/LOSS |
| JULY/AUG/SEPT               | 0                | 1         | 0                | 1                | JULY/AUG/SEPT               | 0                  | 37                                  | 9                  | 28               |
| OCT/NOV/DEC                 | 0                | 0         | 0                |                  | OCT/NOV/DEC                 | -10                | 6                                   | 4                  | 2                |
| JAN/FEB/MAR<br>APR/MAY/JUNE | 1                | 0         | 0                | 0                | JAN/FEB/MAR<br>APR/MAY/JUNE | 0<br>20            | 0                                   | 0                  | 0                |