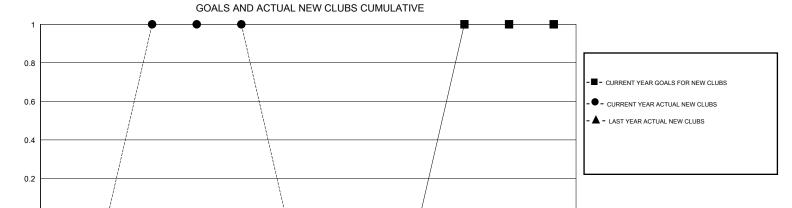

0

JULY

AUG

SEPT

OCT

NOV

DEC

JAN

FEB

MAR

APR

MAY

JUNE

## LOCATION REP OF SOUTH AFRICA

GMT CA 6-Afi

| Clubs                       |                  |           |                  |                  | Members                     |                    |                                     |                    |                  |
|-----------------------------|------------------|-----------|------------------|------------------|-----------------------------|--------------------|-------------------------------------|--------------------|------------------|
| RESULTS FOR 2016-2017       |                  |           |                  |                  | RESULTS FOR 2016-2017       |                    |                                     |                    |                  |
| QUARTER                     | NEW CLUB<br>GOAL | NEW CLUBS | DROPPED<br>CLUBS | NET<br>GAIN/LOSS | QUARTER                     | NEW MEMBER<br>GOAL | CHARTER AND<br>NEW MEMBERS<br>ADDED | DROPPED<br>MEMBERS | NET<br>GAIN/LOSS |
| JULY/AUG/SEPT               | 0                | 1         | 0                | 1                | JULY/AUG/SEPT               | 0                  | 37                                  | 9                  | 28               |
| OCT/NOV/DEC                 | 0                | 0         | 0                |                  | OCT/NOV/DEC                 | -10                | 6                                   | 4                  | 2                |
| JAN/FEB/MAR<br>APR/MAY/JUNE | 1                | 0         | 0                | 0                | JAN/FEB/MAR<br>APR/MAY/JUNE | 0<br>20            | 0                                   | 0                  | 0                |